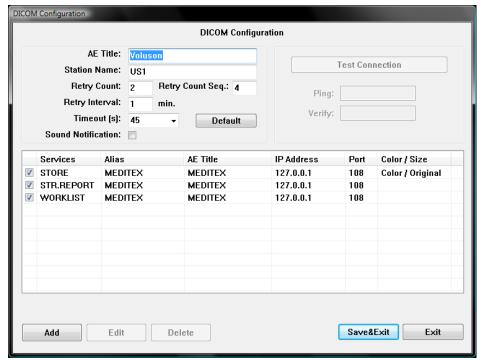

## **DICOM Configuration**

In the system setting under DICOM Configuration you have to enter the following three services:

- STORE
- STR.REPORT
- WORKLIST

As IP-Address the IP-Address of the server where the MedITEX-DIOCM-SERVER is installed and the port has to be 108. When you have entered a services click by each service on "Test Connection" to check the connectivity.